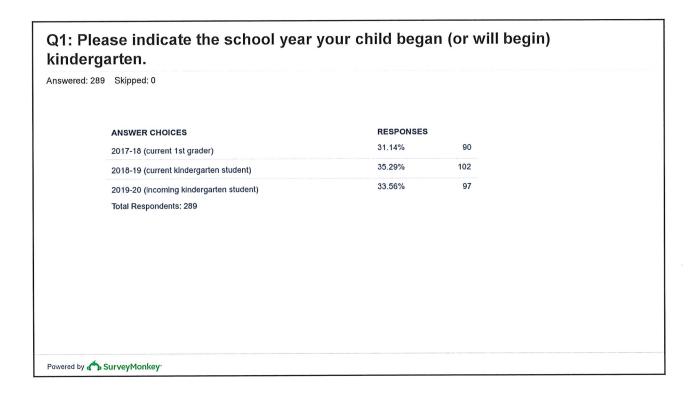

### **Survey**

- In the Spring we surveyed parents/guardians of incoming Kindergarten; Kindergarten, and 1st Grade
- 289 responses distributed evenly among the three grades (95 each)
- Reasons for selecting schools; reasons for selecting Half Day or All Day K
- Feedback on Kindergarten process