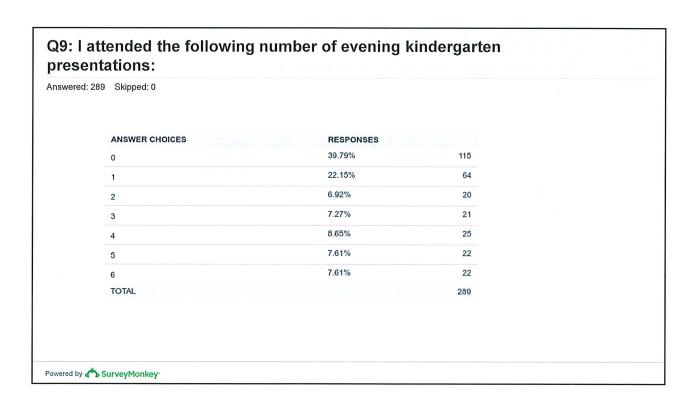

### **Survey**

- In the Spring we surveyed parents/guardians of incoming Kindergarten; Kindergarten, and 1st Grade
- 289 responses distributed evenly among the three grades (95 each)
- Reasons for selecting schools; reasons for selecting Half Day or All Day K
- Feedback on Kindergarten process