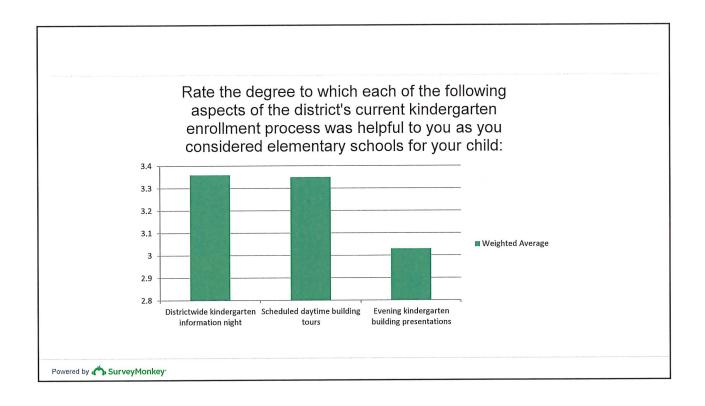

### **Survey**

- In the Spring we surveyed parents/guardians of incoming Kindergarten; Kindergarten, and 1st Grade
- 289 responses distributed evenly among the three grades (95 each)
- Reasons for selecting schools; reasons for selecting Half Day or All Day K
- Feedback on Kindergarten process