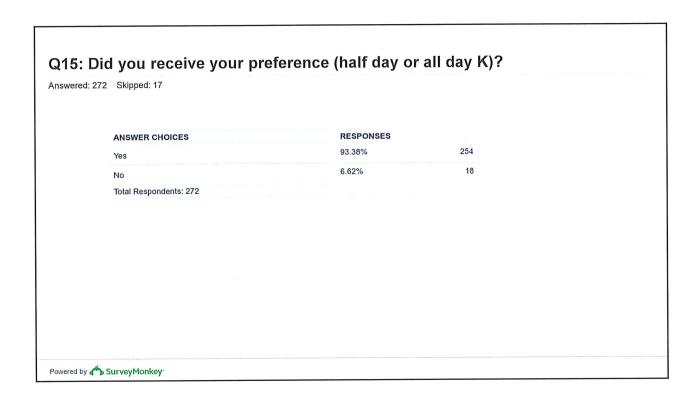

----|---------|-----------------------|------------|--------------|--------------|---------------|-------|---------------------|
|                                      | NO      | A- DID<br>OT<br>TEND. | NONE       | LOW          | MEDIUM       | нівн          | TOTAL | WEIGHTED<br>AVERAGE |
| Distric<br>kinder<br>Inform<br>night | rgarten | 23.34%<br>67          | 2.09%      | 18.47%<br>53 | 27.53%<br>79 | 28.57%<br>82  | 287   | 3.36                |
| Scheo<br>daytin<br>buildir           |         | 32.75%<br>94          | 1.39%<br>4 | 4.88%<br>14  | 20.21%<br>58 | 40.77%<br>117 | 287   | 3.35                |
| buildir                              | rgarten | 37.63%<br>108         | 2.44%<br>7 | 8.01%<br>23  | 23.00%<br>66 | 28.92%<br>83  | 287   | 3.03                |

























| All Day K FY20 B<br>With Actual Enrolln | Budget Estimates<br>nent and Hybrid K's |             |  |  |  |
|-----------------------------------------|-----------------------------------------|-------------|--|--|--|
| FY19 starting Balance                   |                                         | \$346,157   |  |  |  |
| FY20 Projected Revenue                  |                                         |             |  |  |  |
|                                         | Actual # Students                       |             |  |  |  |
| Blanchard ( 2 ADK)                      | 35                                      | \$157,500   |  |  |  |
| Conant (3 Hybrid)                       | 44                                      | \$198,000   |  |  |  |
| Douglas (3 Hybrid)