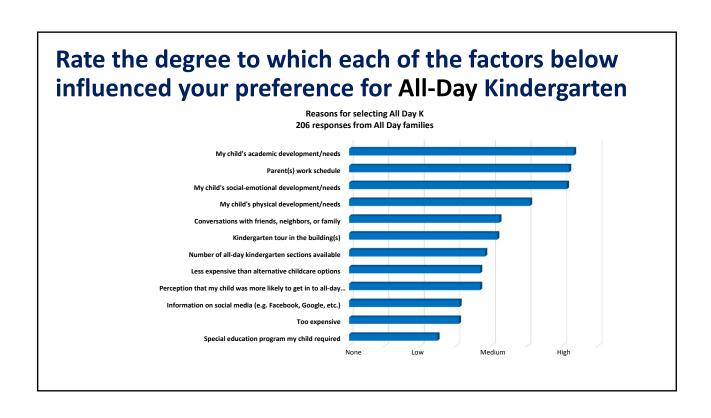

### **Survey**

- In the Spring we surveyed parents/guardians of incoming Kindergarten; Kindergarten, and 1st Grade
- 289 responses distributed evenly among the three grades (95 each)
- Reasons for selecting schools; reasons for selecting Half Day or All Day K
- Feedback on Kindergarten process