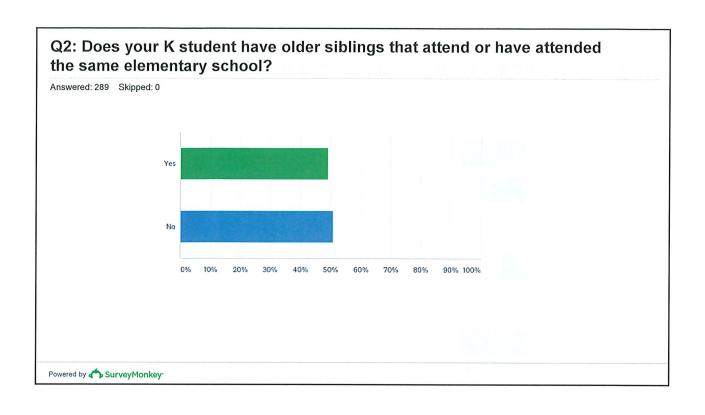

### **Survey**

- In the Spring we surveyed parents/guardians of incoming Kindergarten; Kindergarten, and 1st Grade
- 289 responses distributed evenly among the three grades (95 each)
- Reasons for selecting schools; reasons for selecting Half Day or All Day K
- Feedback on Kindergarten process