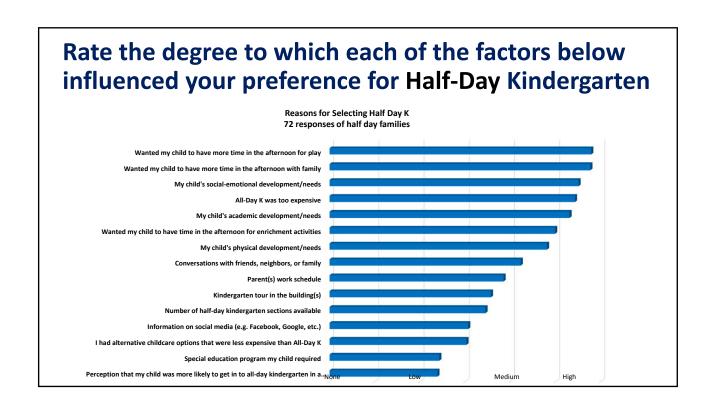

### **Survey**

- In the Spring we surveyed parents/guardians of incoming Kindergarten; Kindergarten, and 1st Grade
- 289 responses distributed evenly among the three grades (95 each)
- Reasons for selecting schools; reasons for selecting Half Day or All Day K
- Feedback on Kindergarten process