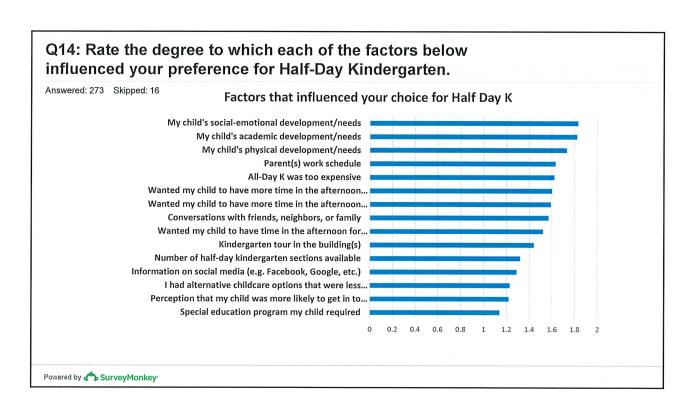

### **Survey**

- In the Spring we surveyed parents/guardians of incoming Kindergarten; Kindergarten, and 1st Grade
- 289 responses distributed evenly among the three grades (95 each)
- Reasons for selecting schools; reasons for selecting Half Day or All Day K
- Feedback on Kindergarten process

### **Acton-Boxborough Kindergartens & Hybrid Ks**

- Since 78% of families wanted All Day K, we decided to offer hybrid kindergartens this year.
- All schools have one or more hybrid classroom except for Blanchard. We kept a half day K at Blanchard since they had 18 students who wanted half day.
- Half Day students go home in the middle of the day.
- Even though 78% of our students are in All Day, we are delivering a half day curriculum.