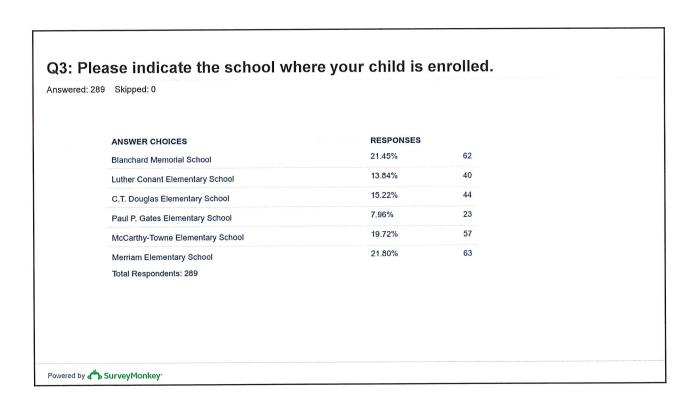

### **Cross Town Elementary Enrollment**

103 Acton students are attending Blanchard Memorial School Total Blanchard 473 22% Acton Residents; 78% Boxborough Residents

68 Boxborough Residents are attending school in Acton

4% of Acton students attend school in Boxborough 16% of Boxborough students attend school in Acton