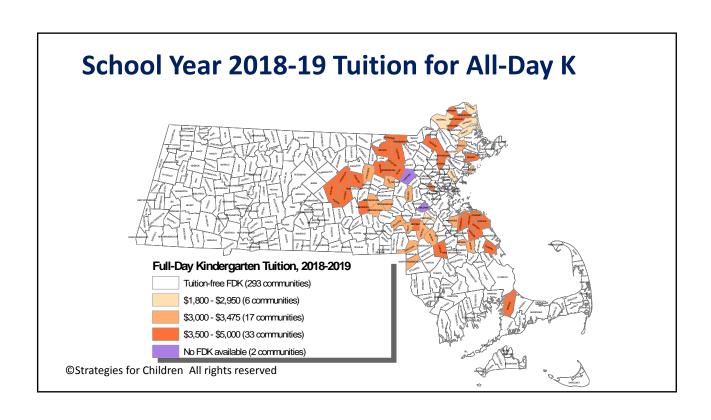

### All Day K: Tuition Trends

- 45 districts charge tuition in school year 2018-19 (fiscal year 2019).
- Average tuition is \$3,538, ranges from \$1,800 \$5,000.
- Since recession recovery, trend towards eliminating tuition.
  - 10 districts eliminated tuition for fiscal year 2019;
  - 10 districts eliminated tuition during fiscal years 2018, 2017.

| \$0 tuition in 2017, 2018 | \$0 tuition in 2019 | \$0 tuition in 2020 |
|---------------------------|---------------------|---------------------|
| Boylston                  | Abington            | Needham             |
| Canton                    | Ashland             |                     |
| Dedham                    | Longmeadow          | Possibly Others     |
| East Bridgewater          | Marshfield          |                     |
| Foxborough                | Medway              |                     |
| Hudson                    | Norton              |                     |
| Hull                      | Pembroke            |                     |
| Lynnfield                 | Plymouth            |                     |
| Mansfield                 | Seekonk             |                     |
| Milton                    | Winchester          |                     |