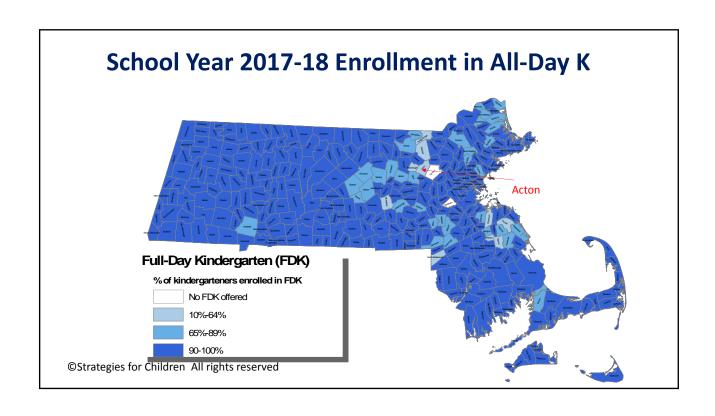

### **All Day Kindergarten Across Massachusetts**

ADK enrollment in Massachusetts 2017-2018 school year

Districts charging tuition for FDK Average tuition: \$3,538 Tuition range: \$1,800-\$5,000

ADK districts offering: District-wide ADK 277 (87%)

Partial ADK, not district-wide 38 Half-Day Only 2

Source: Strategies for Children