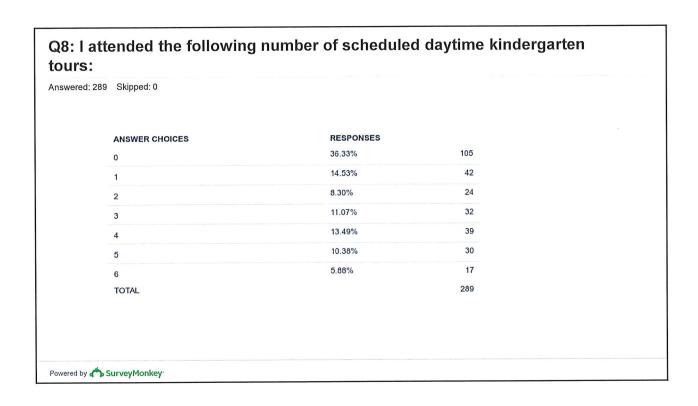

### **Survey**

- In the Spring we surveyed parents/guardians of incoming Kindergarten; Kindergarten, and 1st Grade
- 289 responses distributed evenly among the three grades (95 each)
- Reasons for selecting schools; reasons for selecting Half Day or All Day K
- Feedback on Kindergarten process