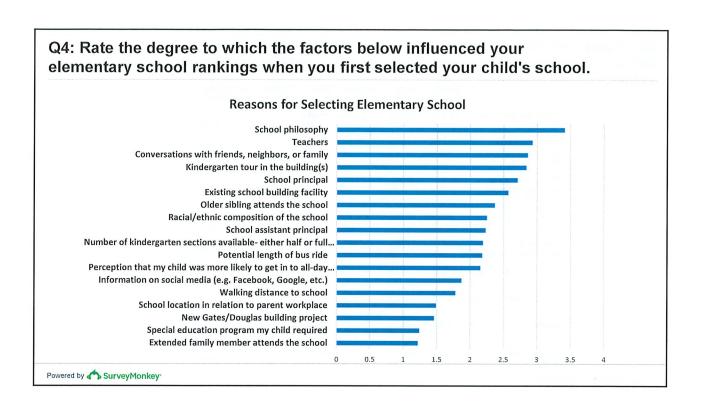

### **Survey**

- In the Spring we surveyed parents/guardians of incoming Kindergarten; Kindergarten, and 1st Grade
- 289 responses distributed evenly among the three grades (95 each)
- Reasons for selecting schools; reasons for selecting Half Day or All Day K
- Feedback on Kindergarten process