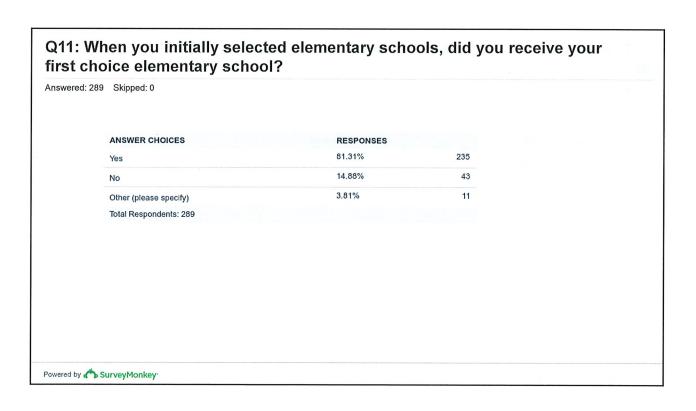

### **Survey**

- In the Spring we surveyed parents/guardians of incoming Kindergarten; Kindergarten, and 1st Grade
- 289 responses distributed evenly among the three grades (95 each)
- Reasons for selecting schools; reasons for selecting Half Day or All Day K
- Feedback on Kindergarten process