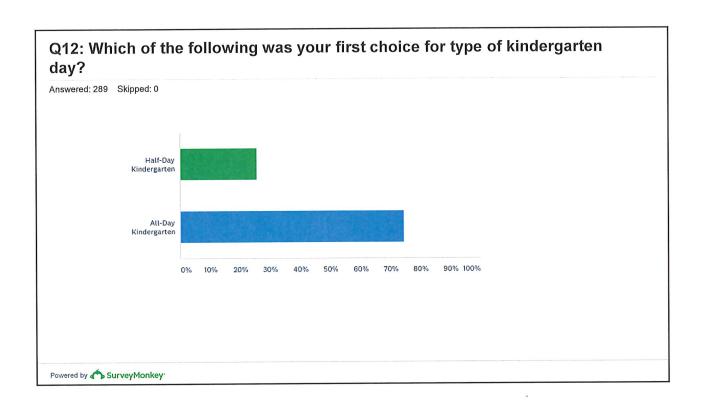

### **Survey**

- In the Spring we surveyed parents/guardians of incoming Kindergarten; Kindergarten, and 1st Grade
- 289 responses distributed evenly among the three grades (95 each)
- Reasons for selecting schools; reasons for selecting Half Day or All Day K
- Feedback on Kindergarten process

### **Acton-Boxborough Kindergartens & Hybrid Ks**

- Since 78% of families wanted All Day K, we decided to offer hybrid kindergartens this year.
- All schools have one or more hybrid classroom except for Blanchard. We kept a half day K at Blanchard since they had 18 students who wanted half day.
- Half Day students go home in the middle of the day.
- Even though 78% of our students are in All Day, we are delivering a half day curriculum.