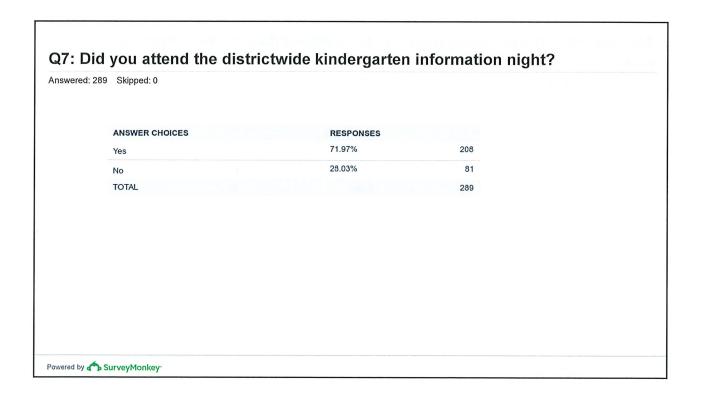

### **Survey**

- In the Spring we surveyed parents/guardians of incoming Kindergarten; Kindergarten, and 1st Grade
- 289 responses distributed evenly among the three grades (95 each)
- Reasons for selecting schools; reasons for selecting Half Day or All Day K
- Feedback on Kindergarten process