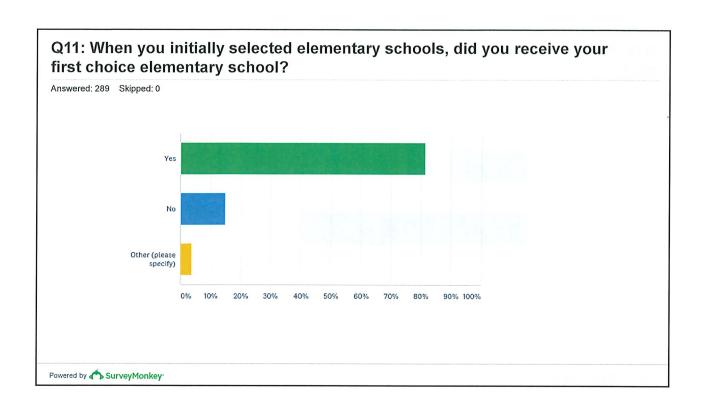

### **Survey**

- In the Spring we surveyed parents/guardians of incoming Kindergarten; Kindergarten, and 1st Grade
- 289 responses distributed evenly among the three grades (95 each)
- Reasons for selecting schools; reasons for selecting Half Day or All Day K
- Feedback on Kindergarten process