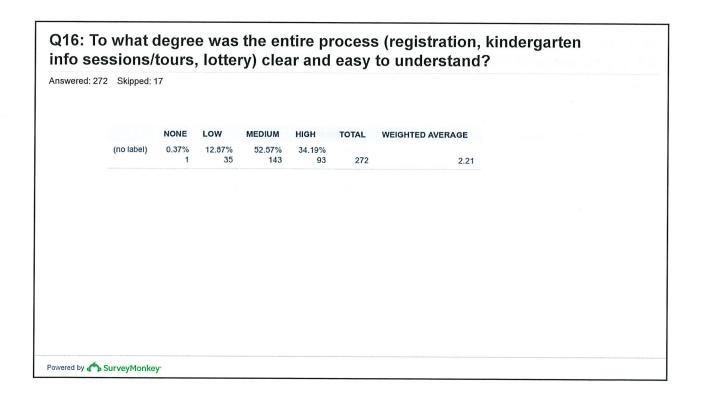

How can the district implement a **system of social and emotional supports** that provides **continuity and coherence** for students as they progress through the grades and between schools?