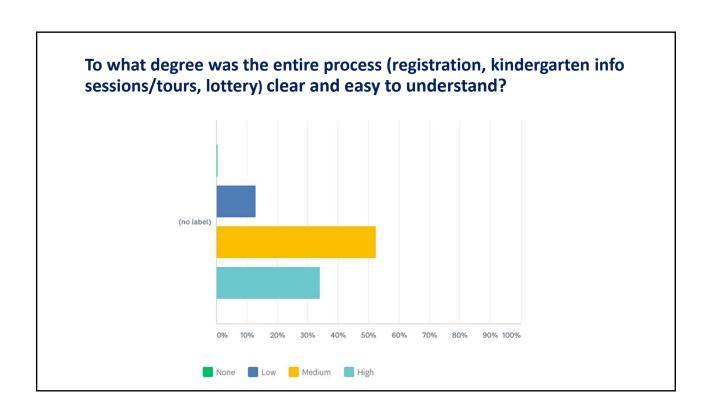

### **Survey**

- In the Spring we surveyed parents/guardians of incoming Kindergarten; Kindergarten, and 1st Grade
- 289 responses distributed evenly among the three grades (95 each)
- Reasons for selecting schools; reasons for selecting Half Day or All Day K
- Feedback on Kindergarten process

### **Acton-Boxborough Kindergartens & Hybrid Ks**

- Since 78% of families wanted All Day K, we decided to offer hybrid kindergartens this year.
- All schools have one or more hybrid classroom except for Blanchard. We kept a half day K at Blanchard since they had 18 students who wanted half day.
- Half Day students go home in the middle of the day.
- Even though 78% of our students are in All Day, we are delivering a half day curriculum.