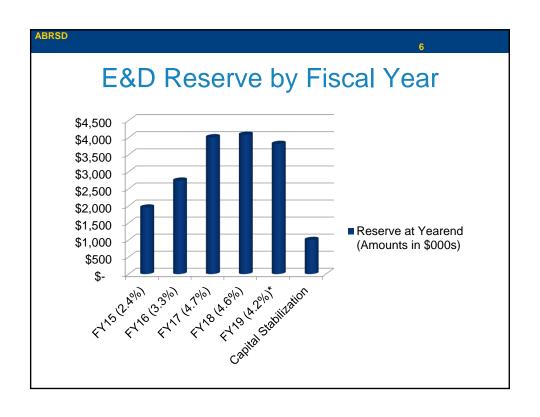

### All Day Kindergarten

- Moving to all day is estimated to cost \$1.2 million dollars
- Considering possible phasing in of funding
- Two possible methods: Reduce tuition over 3-4 years and/or supplement with E&D reserves.

### Possible Funding Model 1 – Four year phase in

|                   | Tuition | Reduced<br>Revenue | Additional<br>Expenses | Budget<br>Increase | Use of<br>ADK<br>Fund | Use of E&D  |
|-------------------|---------|--------------------|------------------------|--------------------|-----------------------|-------------|
| FY20<br>(Hybrids) | \$4,500 |                    |                        |                    |                       |             |
| FY21              | \$3,500 | \$240,000          | \$120,000              | \$150,000          | \$210,000             |             |
| FY22              | \$2,500 | \$240,000          |                        | \$190,000          | \$50,000              | \$210,000   |
| FY23              | \$1,500 | \$240,000          |                        | \$200,000          |                       | \$300,000   |
| FY24              | Free    | \$360,000          |                        | \$200,000          |                       | \$460,000   |
| FY25              |         |                    |                        | \$200,000          |                       | \$260,000   |
| FY26              |         |                    |                        | \$260,000          |                       |             |
| Total E&D         |         |                    |                        |                    |                       | \$1,230,000 |

# Possible Funding Model 2 – Two year phase in

|                   | Tuition | Reduced<br>Revenue | Increased<br>Expenses | Budget<br>Increase | Use of<br>ADK Fund | Use of E&D  |
|-------------------|---------|--------------------|-----------------------|--------------------|--------------------|-------------|
| FY20<br>(Hybrids) | \$4,500 |                    |                       |                    |                    |             |
| FY21              | \$2,500 | \$480,000          | \$120,000             | \$150,000          | \$150,000          | \$300,000   |
| FY22              | Free    | \$600,000          |                       | \$200,000          | \$110,000          | \$740,000   |
| FY23              |         |                    |                       | \$200,000          |                    | \$650,000   |
| FY24              |         |                    |                       | \$200,000          |                    | \$450,000   |
| FY25              |         |                    |                       | \$200,000          |                    | \$250,000   |
| FY26              |         |                    |                       | \$250,000          |                    |             |
| Total E&D         |         |                    |                       |                    |                    | \$2,390,000 |

# Possible Funding Model 3 – Immediate

|                   | Tuition | Reduced<br>Revenue | Increased<br>Expenses | Budget<br>Increase | Use of ADK Fund | Use of E&D  |
|-------------------|---------|--------------------|-----------------------|--------------------|-----------------|-------------|
| FY20<br>(Hybrids) | \$4,500 |                    |                       |                    |                 |             |
| FY21              | Free    | \$1,080,000        | \$120,000             | \$200,000          | \$200,000       | \$800,000   |
| FY22              |         |                    |                       | \$200,000          | \$60,000        | \$740,000   |
| FY23              |         |                    |                       | \$200,000          |                 | \$600,000   |
| FY24              |         |                    |                       | \$200,000          |                 | \$400,000   |
| FY25              |         |                    |                       | \$200,000          |                 | \$200,000   |
| FY26              |         |                    |                       | \$200,000          |                 |             |
| Total E&D         |         |                    |                       |                    |                 | \$2,740,000 |

### Possible Funding Model 4

|                   | Tuition | Reduced<br>Revenue | Additional<br>Expenses | Budget<br>Increase | Use of<br>ADK Fund | Use of E&D  |
|-------------------|---------|--------------------|------------------------|--------------------|--------------------|-------------|
| FY20<br>(Hybrids) | \$4,500 |                    |                        |                    |                    |             |
| FY21              | Free    | \$1,080,000        | \$120,000              | \$200,000          | \$200,000          | \$800,000   |
| FY22              |         |                    |                        | \$300,000          | \$60,000           | \$640,000   |
| FY23              |         |                    |                        | \$300,000          |                    | \$400,000   |
| FY24              |         |                    |                        | \$300,000          |                    | 100,000     |
| FY25              |         |                    |                        | 100,000            |                    |             |
| Total E&D         |         |                    |                        |                    |                    | \$1,940,000 |