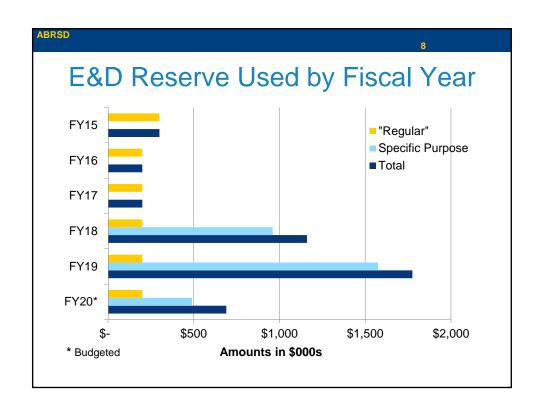

### All Day Kindergarten

- Moving to all day is estimated to cost \$1.2 million dollars
- Considering possible phasing in of funding
- Two possible methods: Reduce tuition over 3-4 years and/or supplement with E&D reserves.

### Possible Funding Model 1 – Four year phase in

|                   | Tuition | Reduced<br>Revenue | Additional<br>Expenses | Budget<br>Increase | Use of<br>ADK<br>Fund | Use of E&D  |
|-------------------|---------|--------------------|------------------------|--------------------|-----------------------|-------------|
| FY20<br>(Hybrids) | \$4,500 |                    |                        |                    |                       |             |
| FY21              | \$3,500 | \$240,000          | \$120,000              | \$150,000          | \$210,000             |             |
| FY22              | \$2,500 | \$240,000          |                        | \$190,000          | \$50,000              | \$210,000   |
| FY23              | \$1,500 | \$240,000          |                        | \$200,000          |                       | \$300,000   |
| FY24              | Free    | \$360,000          |                        | \$200,000          |                       | \$460,000   |
| FY25              |         |                    |                        | \$200,000          |                       | \$260,000   |
| FY26              |         |                    |                        | \$260,000          |                       |             |
| Total E&D         |         |                    |                        |                    |                       | \$1,230,000 |

# Possible Funding Model 2 – Two year phase in

|                   | Tuition | Reduced<br>Revenue | Increased<br>Expenses | Budget<br>Increase | Use of<br>ADK Fund | Use of E&D  |
|-------------------|---------|--------------------|-----------------------|--------------------|--------------------|-------------|
| FY20<br>(Hybrids) | \$4,500 |                    |                       |                    |                    |             |
| FY21              | \$2,500 | \$480,000          | \$120,000             | \$150,000          | \$150,000          | \$300,000   |
| FY22              | Free    | \$600,000          |                       | \$200,000          | \$110,000          | \$740,000   |
| FY23              |         |                    |                       | \$200,000          |                    | \$650,000   |
| FY24              |         |                    |                       | \$200,000          |                    | \$450,000   |
| FY25              |         |                    |                       | \$200,000          |                    | \$250,000   |
| FY26              |         |                    |                       | \$250,000          |                    |             |
| Total E&D         |         |                    |                       |                    |                    | \$2,390,000 |

# Possible Funding Model 3 – Immediate

|                   | Tuition | Reduced<br>Revenue | Increased<br>Expenses | Budget<br>Increase | Use of ADK Fund | Use of E&D  |
|-------------------|---------|--------------------|-----------------------|--------------------|-----------------|-------------|
| FY20<br>(Hybrids) | \$4,500 |                    |                       |                    |                 |             |
| FY21              | Free    | \$1,080,000        | \$120,000             | \$200,000          | \$200,000       | \$800,000   |
| FY22              |         |                    |                       | \$200,000          | \$60,000        | \$740,000   |
| FY23              |         |                    |                       | \$200,000          |                 | \$600,000   |
| FY24              |         |                    |                       | \$200,000          |                 | \$400,000   |
| FY25              |         |                    |                       | \$200,000          |                 | \$200,000   |
| FY26              |         |                    |                       | \$200,000          |                 |             |
| Total E&D         |         |                    |                       |                    |                 | \$2,740,000 |

### Possible Funding Model 4

|                   | Tuition | Reduced<br>Revenue | Additional<br>Expenses | Budget<br>Increase | Use of<br>ADK Fund | Use of E&D  |
|-------------------|---------|--------------------|------------------------|--------------------|--------------------|-------------|
| FY20<br>(Hybrids) | \$4,500 |                    |                        |                    |                    |             |
| FY21              | Free    | \$1,080,000        | \$120,000              | \$200,000          | \$200,000          | \$800,000   |
| FY22              |         |                    |                        | \$300,000          | \$60,000           | \$640,000   |
| FY23              |         |                    |                        | \$300,000          |                    | \$400,000   |
| FY24              |         |                    |                        | \$300,000          |                    | 100,000     |
| FY25              |         |                    |                        | 100,000            |                    |             |
| Total E&D         |         |                    |                        |                    |                    | \$1,940,000 |