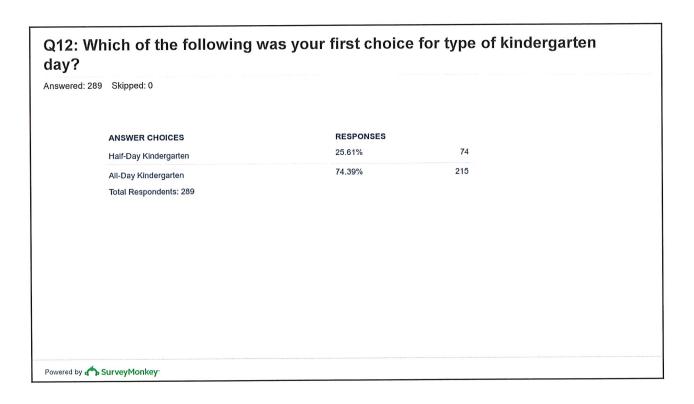

### **Survey**

- In the Spring we surveyed parents/guardians of incoming Kindergarten; Kindergarten, and 1st Grade
- 289 responses distributed evenly among the three grades (95 each)
- Reasons for selecting schools; reasons for selecting Half Day or All Day K
- Feedback on Kindergarten process

### **Acton-Boxborough Kindergartens & Hybrid Ks**

- Since 78% of families wanted All Day K, we decided to offer hybrid kindergartens this year.
- All schools have one or more hybrid classroom except for Blanchard. We kept a half day K at Blanchard since they had 18 students who wanted half day.
- Half Day students go home in the middle of the day.
- Even though 78% of our students are in All Day, we are delivering a half day curriculum.