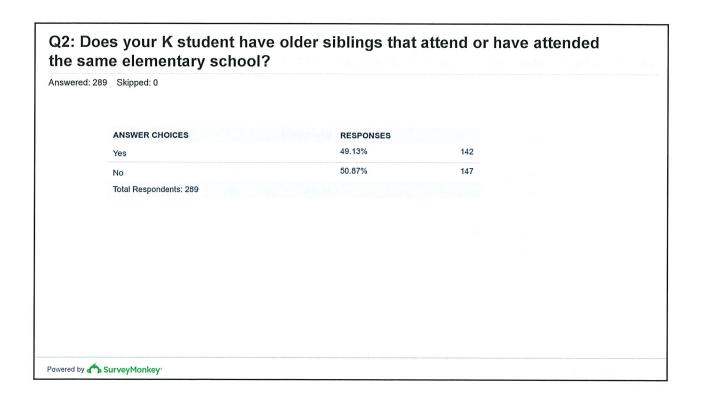

### **Survey**

- In the Spring we surveyed parents/guardians of incoming Kindergarten; Kindergarten, and 1st Grade
- 289 responses distributed evenly among the three grades (95 each)
- Reasons for selecting schools; reasons for selecting Half Day or All Day K
- Feedback on Kindergarten process