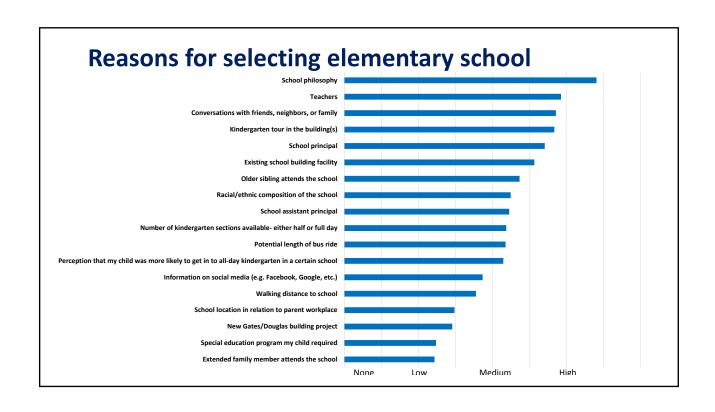

### **Survey**

- In the Spring we surveyed parents/guardians of incoming Kindergarten; Kindergarten, and 1st Grade
- 289 responses distributed evenly among the three grades (95 each)
- Reasons for selecting schools; reasons for selecting Half Day or All Day K
- Feedback on Kindergarten process