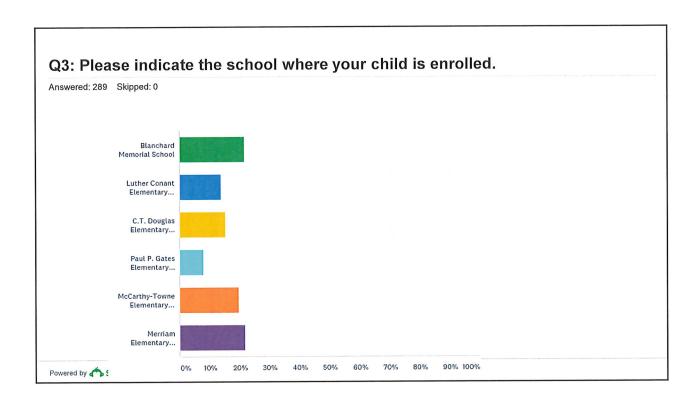

### **Cross Town Elementary Enrollment**

103 Acton students are attending Blanchard Memorial School Total Blanchard 473 22% Acton Residents; 78% Boxborough Residents

68 Boxborough Residents are attending school in Acton

4% of Acton students attend school in Boxborough 16% of Boxborough students attend school in Acton