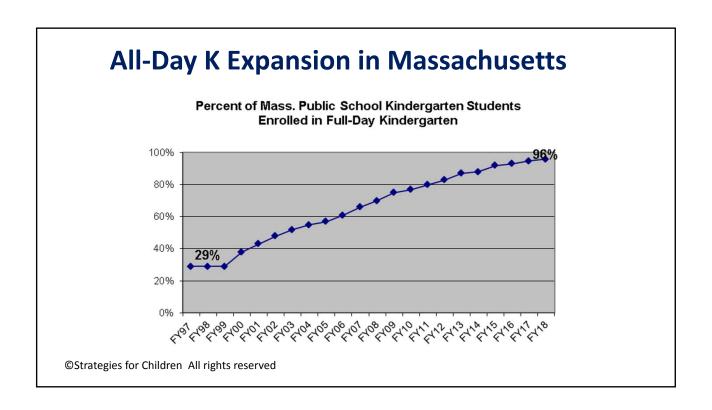

### **All Day Kindergarten Across Massachusetts**

ADK enrollment in Massachusetts 2017-2018 school year

Districts charging tuition for FDK Average tuition: \$3,538 Tuition range: \$1,800-\$5,000

ADK districts offering: District-wide ADK 277 (87%)

Partial ADK, not district-wide 38 Half-Day Only 2

Source: Strategies for Children

### All Day K: Tuition Trends

- 45 districts charge tuition in school year 2018-19 (fiscal year 2019).
- Average tuition is \$3,538, ranges from \$1,800 \$5,000.
- Since recession recovery, trend towards eliminating tuition.
  - 10 districts eliminated tuition for fiscal year 2019;
  - 10 districts eliminated tuition during fiscal years 2018, 2017.