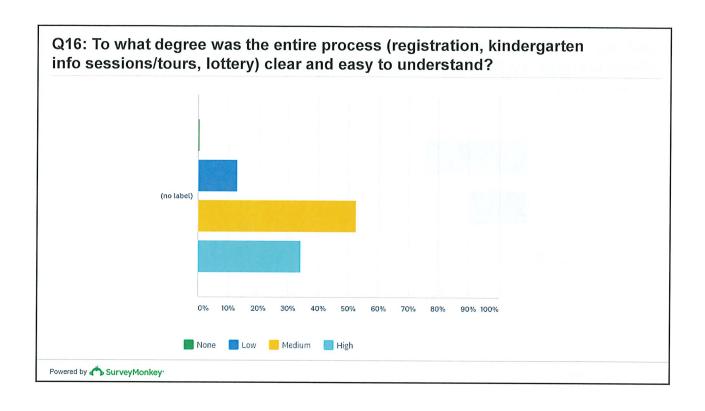

--|---------|-----------------------|------------|--------------|--------------|---------------|-------|---------------------|
|                                      | NO      | A- DID<br>OT<br>TEND. | NONE       | LOW          | MEDIUM       | нівн          | TOTAL | WEIGHTED<br>AVERAGE |
| Distric<br>kinder<br>Inform<br>night | rgarten | 23.34%<br>67          | 2.09%      | 18.47%<br>53 | 27.53%<br>79 | 28.57%<br>82  | 287   | 3.36                |
| Scheo<br>daytin<br>buildir           |         | 32.75%<br>94          | 1.39%<br>4 | 4.88%<br>14  | 20.21%<br>58 | 40.77%<br>117 | 287   | 3.35                |
| buildir                              | rgarten | 37.63%<br>108         | 2.44%<br>7 | 8.01%<br>23  | 23.00%<br>66 | 28.92%<br>83  | 287   | 3.03                |

























| All Day K FY20 B<br>With Actual Enrolln | Budget Estimates<br>nent and Hybrid K's |             |  |  |  |
|-----------------------------------------|-----------------------------------------|-------------|--|--|--|
| FY19 starting Balance                   |                                         | \$346,157   |  |  |  |
| FY20 Projected Revenue                  |                                         |             |  |  |  |
|                                         | Actual # Students                       |             |  |  |  |
| Blanchard ( 2 ADK)                      | 35                                      | \$157,500   |  |  |  |
| Conant (3 Hybrid)                       | 44                                      | \$198,000   |  |  |  |
| Douglas (3 Hybrid)