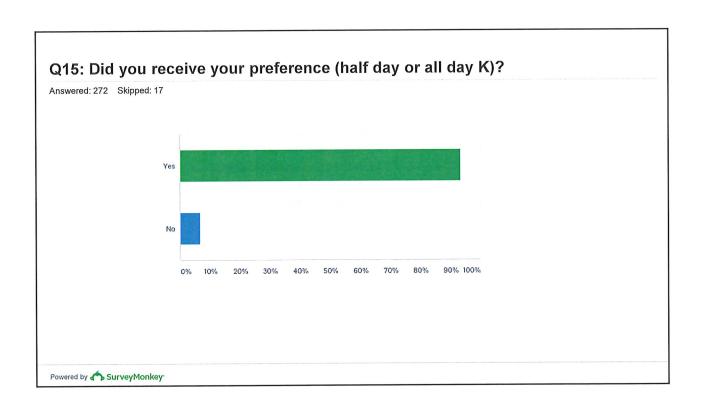

------|---------|-----------------------|------------|--------------|--------------|---------------|-------|---------------------|
|                                      | NO      | A- DID<br>OT<br>TEND. | NONE       | LOW          | MEDIUM       | нівн          | TOTAL | WEIGHTED<br>AVERAGE |
| Distric<br>kinder<br>Inform<br>night | rgarten | 23.34%<br>67          | 2.09%      | 18.47%<br>53 | 27.53%<br>79 | 28.57%<br>82  | 287   | 3.36                |
| Scheo<br>daytin<br>buildir           |         | 32.75%<br>94          | 1.39%<br>4 | 4.88%<br>14  | 20.21%<br>58 | 40.77%<br>117 | 287   | 3.35                |
| buildir                              | rgarten | 37.63%<br>108         | 2.44%<br>7 | 8.01%<br>23  | 23.00%<br>66 | 28.92%<br>83  | 287   | 3.03                |

























| All Day K FY20 B<br>With Actual Enrolln | Budget Estimates<br>nent and Hybrid K's |             |  |  |  |
|-----------------------------------------|-----------------------------------------|-------------|--|--|--|
| FY19 starting Balance                   |                                         | \$346,157   |  |  |  |
| FY20 Projected Revenue                  |                                         |             |  |  |  |
|                                         | Actual # Students                       |             |  |  |  |
| Blanchard ( 2 ADK)                      | 35                                      | \$157,500   |  |  |  |
| Conant (3 Hybrid)                       | 44                                      | \$198,000   |  |  |  |
| Douglas (3 Hybrid)