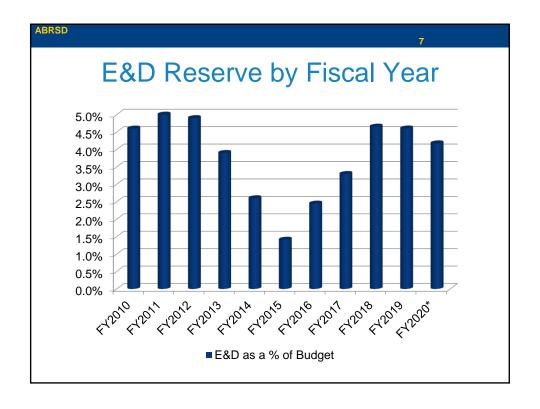

### All Day Kindergarten

- Moving to all day is estimated to cost \$1.2 million dollars
- Considering possible phasing in of funding
- Two possible methods: Reduce tuition over 3-4 years and/or supplement with E&D reserves.

### Possible Funding Model 1 – Four year phase in

|                   | Tuition | Reduced<br>Revenue | Additional<br>Expenses | Budget<br>Increase | Use of<br>ADK<br>Fund | Use of E&D  |
|-------------------|---------|--------------------|------------------------|--------------------|-----------------------|-------------|
| FY20<br>(Hybrids) | \$4,500 |                    |                        |                    |                       |             |
| FY21              | \$3,500 | \$240,000          | \$120,000              | \$150,000          | \$210,000             |             |
| FY22              | \$2,500 | \$240,000          |                        | \$190,000          | \$50,000              | \$210,000   |
| FY23              | \$1,500 | \$240,000          |                        | \$200,000          |                       | \$300,000   |
| FY24              | Free    | \$360,000          |                        | \$200,000          |                       | \$460,000   |
| FY25              |         |                    |                        | \$200,000          |                       | \$260,000   |
| FY26              |         |                    |                        | \$260,000          |                       |             |
| Total E&D         |         |                    |                        |                    |                       | \$1,230,000 |

# Possible Funding Model 2 – Two year phase in

|                   | Tuition | Reduced<br>Revenue | Increased<br>Expenses | Budget<br>Increase | Use of<br>ADK Fund | Use of E&D  |
|-------------------|---------|--------------------|-----------------------|--------------------|--------------------|-------------|
| FY20<br>(Hybrids) | \$4,500 |                    |                       |                    |                    |             |
| FY21              | \$2,500 | \$480,000          | \$120,000             | \$150,000          | \$150,000          | \$300,000   |
| FY22              | Free    | \$600,000          |                       | \$200,000          | \$110,000          | \$740,000   |
| FY23              |         |                    |                       | \$200,000          |                    | \$650,000   |
| FY24              |         |                    |                       | \$200,000          |                    | \$450,000   |
| FY25              |         |                    |                       | \$200,000          |                    | \$250,000   |
| FY26              |         |                    |                       | \$250,000          |                    |             |
| Total E&D         |         |                    |                       |                    |                    | \$2,390,000 |

# Possible Funding Model 3 – Immediate

|                   | Tuition | Reduced<br>Revenue | Increased<br>Expenses | Budget<br>Increase | Use of ADK Fund | Use of E&D  |
|-------------------|---------|--------------------|-----------------------|--------------------|-----------------|-------------|
| FY20<br>(Hybrids) | \$4,500 |                    |                       |                    |                 |             |
| FY21              | Free    | \$1,080,000        | \$120,000             | \$200,000          | \$200,000       | \$800,000   |
| FY22              |         |                    |                       | \$200,000          | \$60,000        | \$740,000   |
| FY23              |         |                    |                       | \$200,000          |                 | \$600,000   |
| FY24              |         |                    |                       | \$200,000          |                 | \$400,000   |
| FY25              |         |                    |                       | \$200,000          |                 | \$200,000   |
| FY26              |         |                    |                       | \$200,000          |                 |             |
| Total E&D         |         |                    |                       |                    |                 | \$2,740,000 |

### Possible Funding Model 4

|                   | Tuition | Reduced<br>Revenue | Additional<br>Expenses | Budget<br>Increase | Use of<br>ADK Fund | Use of E&D  |
|-------------------|---------|--------------------|------------------------|--------------------|--------------------|-------------|
| FY20<br>(Hybrids) | \$4,500 |                    |                        |                    |                    |             |
| FY21              | Free    | \$1,080,000        | \$120,000              | \$200,000          | \$200,000          | \$800,000   |
| FY22              |         |                    |                        | \$300,000          | \$60,000           | \$640,000   |
| FY23              |         |                    |                        | \$300,000          |                    | \$400,000   |
| FY24              |         |                    |                        | \$300,000          |                    | 100,000     |
| FY25              |         |                    |                        | 100,000            |                    |             |
| Total E&D         |         |                    |                        |                    |                    | \$1,940,000 |