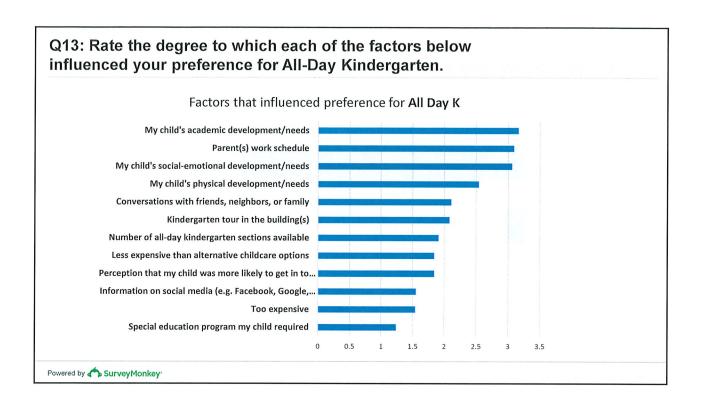

### **Survey**

- In the Spring we surveyed parents/guardians of incoming Kindergarten; Kindergarten, and 1st Grade
- 289 responses distributed evenly among the three grades (95 each)
- Reasons for selecting schools; reasons for selecting Half Day or All Day K
- Feedback on Kindergarten process

### **Acton-Boxborough Kindergartens & Hybrid Ks**

- Since 78% of families wanted All Day K, we decided to offer hybrid kindergartens this year.
- All schools have one or more hybrid classroom except for Blanchard. We kept a half day K at Blanchard since they had 18 students who wanted half day.
- Half Day students go home in the middle of the day.
- Even though 78% of our students are in All Day, we are delivering a half day curriculum.