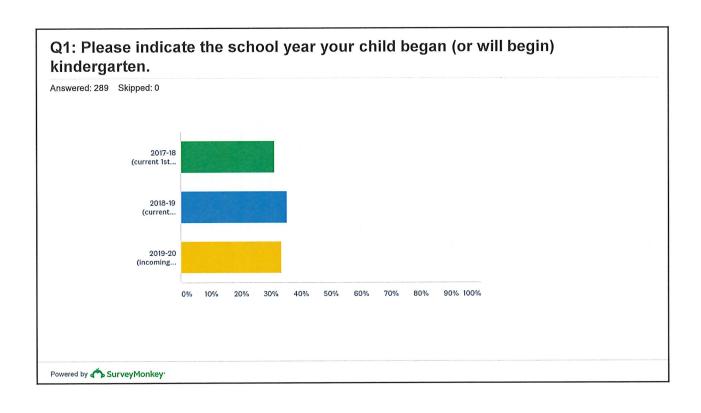

### **Survey**

- In the Spring we surveyed parents/guardians of incoming Kindergarten; Kindergarten, and 1st Grade
- 289 responses distributed evenly among the three grades (95 each)
- Reasons for selecting schools; reasons for selecting Half Day or All Day K
- Feedback on Kindergarten process