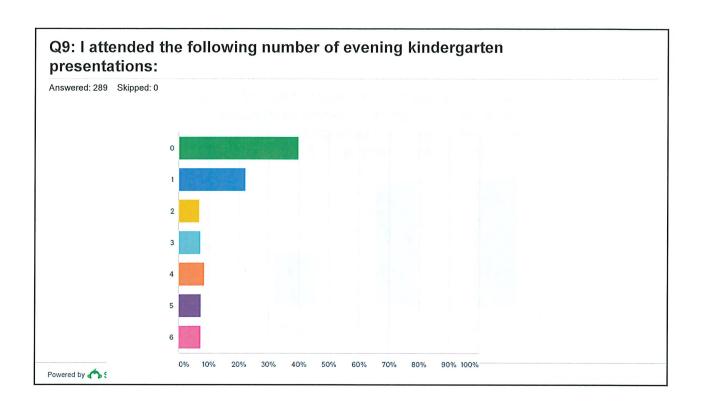

### **Survey**

- In the Spring we surveyed parents/guardians of incoming Kindergarten; Kindergarten, and 1st Grade
- 289 responses distributed evenly among the three grades (95 each)
- Reasons for selecting schools; reasons for selecting Half Day or All Day K
- Feedback on Kindergarten process