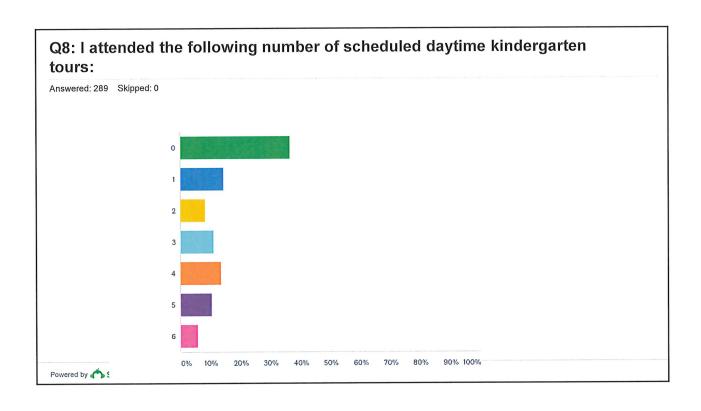

### **Survey**

- In the Spring we surveyed parents/guardians of incoming Kindergarten; Kindergarten, and 1st Grade
- 289 responses distributed evenly among the three grades (95 each)
- Reasons for selecting schools; reasons for selecting Half Day or All Day K
- Feedback on Kindergarten process