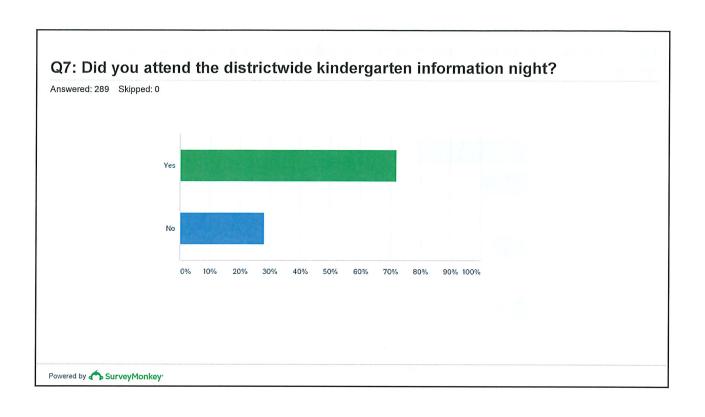

### **Survey**

- In the Spring we surveyed parents/guardians of incoming Kindergarten; Kindergarten, and 1st Grade
- 289 responses distributed evenly among the three grades (95 each)
- Reasons for selecting schools; reasons for selecting Half Day or All Day K
- Feedback on Kindergarten process